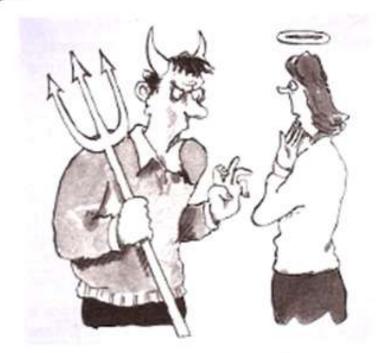

#### FIGURE 1-3

Husband's Point of View. The husband has a very different perception of the same set of events, of course.