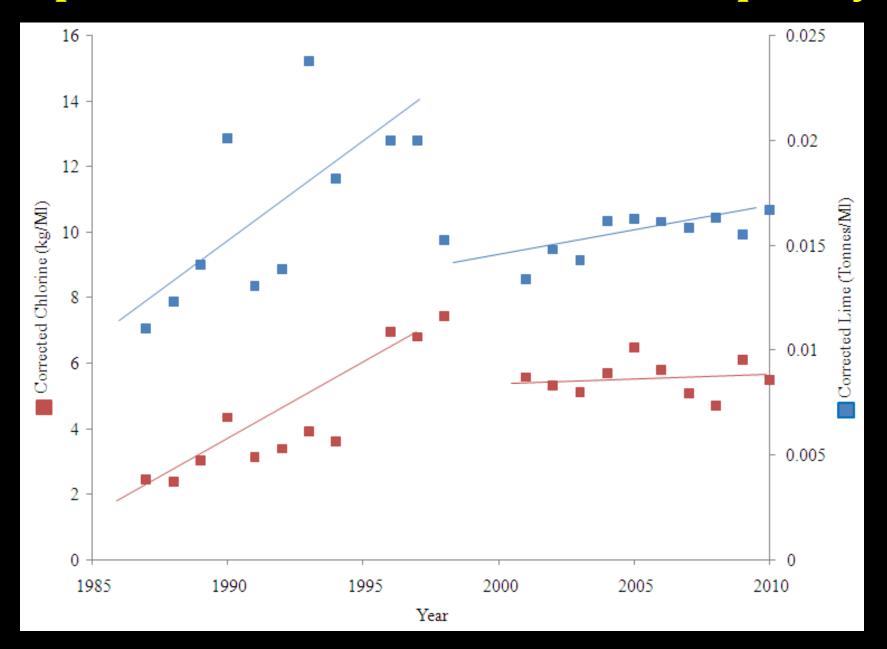

erflow?

#### Rainfall/River relationship: 1950-2000











#### 1970s



#### 1970s



### Problems with the ACRU Model

|            | Black Wattle        |           | Palmiet             |           |
|------------|---------------------|-----------|---------------------|-----------|
|            | <b>Et Potential</b> | Et Actual | <b>Et Potential</b> | Et Actual |
| ACRU       | 1162.11             | 402.72    | -91.73              | 1741.47   |
| Literature | _                   | 1380      | -                   | 1060      |





# Question 2:

Extreme events?

### Heavy Rainfall Events



### Heavy Rainfall Events



#### **High Flow Events**



#### **High Flow Events**



#### **High Flow Events**



# Question 3:

Water Quality?

#### Impacts of restoration on water quality











## Payments for Ecosystem Services



### **Networking & Communication**



# Any Questions?