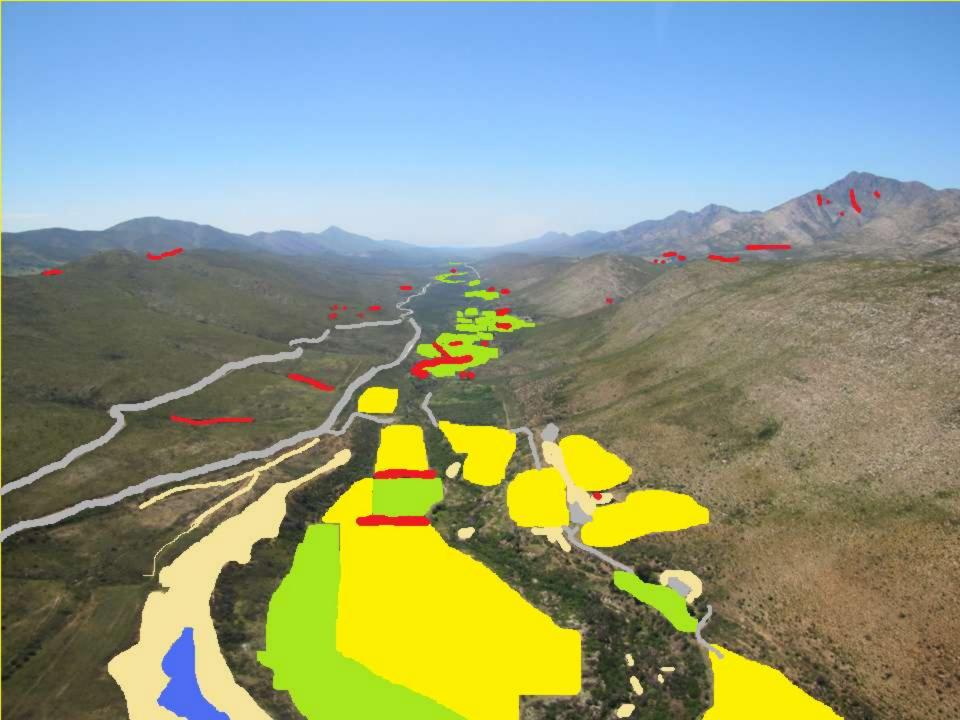

# Are we destroying our insurance policy? A case-study of the Kromme River

































# Riverflow



## River channel structure



# Baseflow



### Extreme events -floods



# Impact of aliens: Yield



### Research Questions:

- 1. Geomorphology?
- 2. Riverflow?
- 3. Extreme events?
- 4. Baseflow?
- 5. Water Quality?

Ecosystem Goods and Services

1. Mapping Land-use

2. Social Study

1. Mapping Land-use



2. Social Study

1. Mapping Land-use

2. Social Study





1. Mapping Land-use

2. Social Study







# Results

## Change in Land-use: 1954 - 2007







# Question 1:

Riverflow?

#### Rainfall/River relationship: 1950-2000











#### 1970s



#### 1970s



### Problems with the ACRU Model

|            | Black Wattle        |           | Palmiet             |           |
|------------|---------------------|-----------|---------------------|-----------|
|