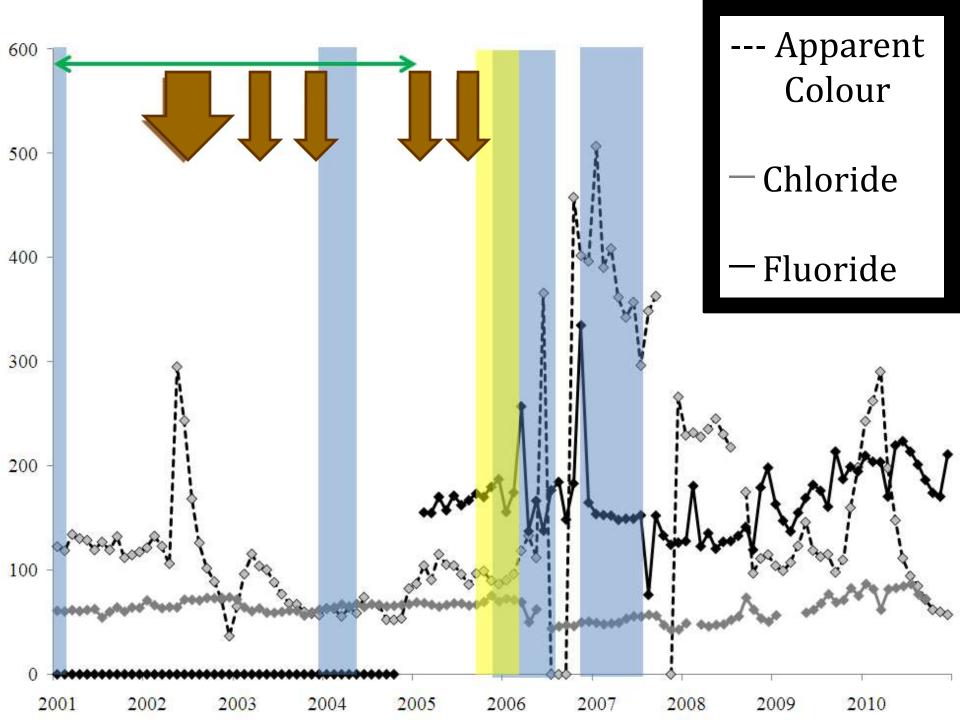

#### Rainfall/River relationship: 1950-2000











#### 1970s



#### 1970s



### Problems with the ACRU Model

|            | Black Wattle        |           | Palmiet             |           |
|------------|---------------------|-----------|---------------------|-----------|
|            | <b>Et Potential</b> | Et Actual | <b>Et Potential</b> | Et Actual |
| ACRU       | 1162.11             | 402.72    | -91.73              | 1741.47   |
| Literature | _                   | 1380      | -                   | 1060      |





# Question 2:

Extreme events?

### Heavy Rainfall Events



### Heavy Rainfall Events



#### **High Flow Events**



#### **High Flow Events**



#### **High Flow Events**



# Question 3:

Water Quality?

#### Impacts of restoration on water quality











## Payments for Ecosystem Services



### **Networking & Communication**



# Any Questions?