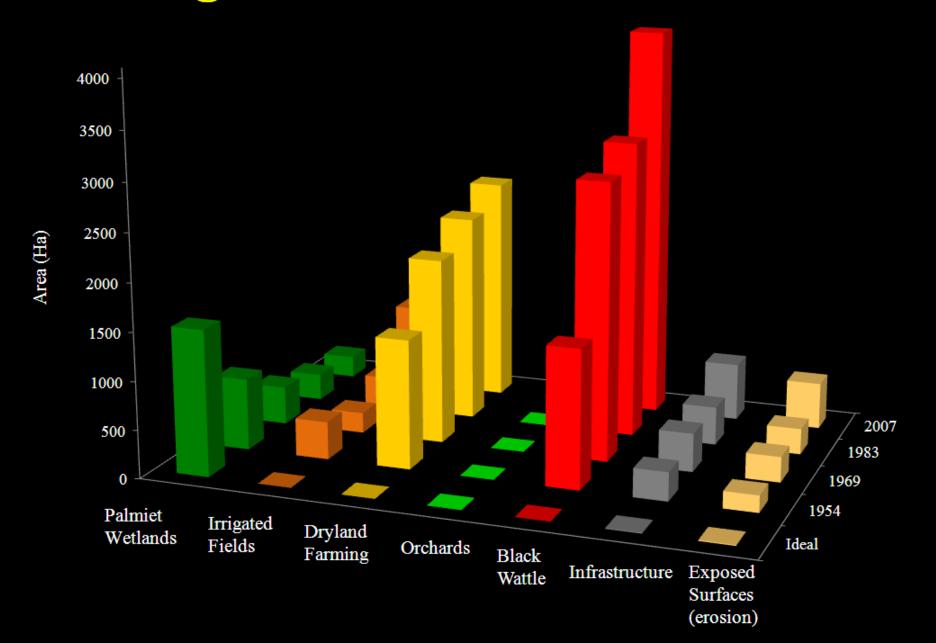

# Are we destroying our insurance policy? A case-study of the Kromme River

































# Riverflow



## River channel structure



# Baseflow



### Extreme events -floods



# Impact of aliens: Yield



### Research Questions:

- 1. Geomorphology?
- 2. Riverflow?
- 3. Extreme events?
- 4. Baseflow?
- 5. Water Quality?

Ecosystem Goods and Services

1. Mapping Land-use

2. Social Study

1. Mapping Land-use



2. Social Study

1. Mapping Land-use

2. Social Study





1. Mapping Land-use

2. Social Study







# Results

## Change in Land-use: 1954 - 2007







# Question 1:

Riverflow?

#### Rainfall/River relationship: 1950-2000











#### 1970s



#### 1970s



### Problems with the ACRU Model

|            | Black Wattle        |           | Palmiet             |           |
|------------|---------------------|-----------|---------------------|-----------|
|            | <b>Et Potential</b> | Et Actual | <b>Et Potential</b> | Et Actual |
| ACRU       | 1162.11             | 402.72    | -91.73              | 1741.47   |
| Literature | _                   | 1380      | -                   | 1060      |





# Question 2:

Extreme events?

### Heavy Rainfall Events



### Heavy Rainfall Events



#### **High Flow Events**



#### **High Flow Events**



#### **High Flow Events**



# Question 3:

Water Quality?

#### Impacts of restor