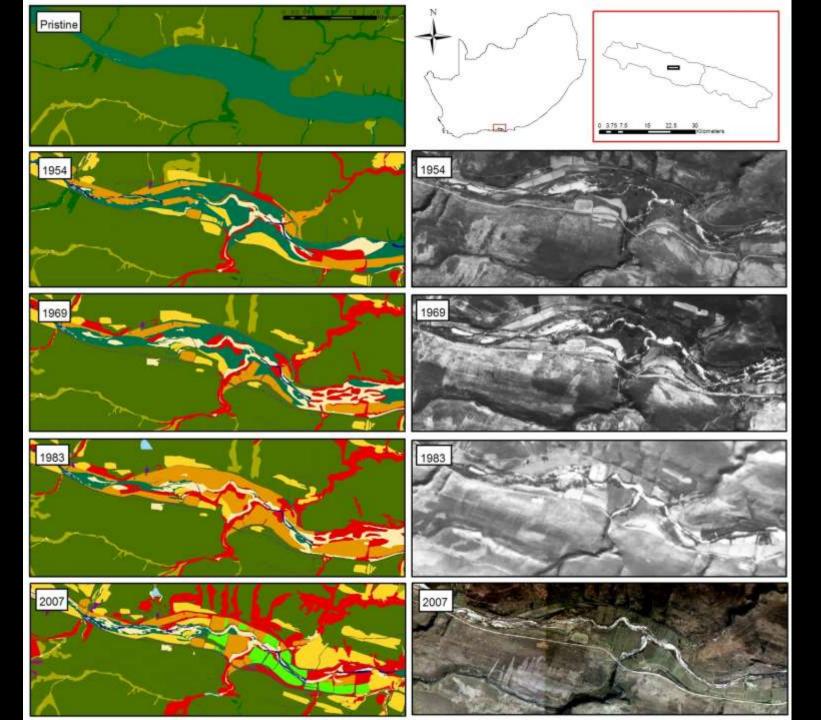

# Are we destroying our insurance policy? A case-study of the Kromme River

































# Riverflow



## River channel structure



# Baseflow



### Extreme events -floods



# Impact of aliens: Yield



### Research Questions:

- 1. Geomorphology?
- 2. Riverflow?
- 3. Extreme events?
- 4. Baseflow?
- 5. Water Quality?

Ecosystem Goods and Services

1. Mapping Land-use

2. Social Study

1. Mapping Land-use



2. Social Study

1. Mapping Land-use

2. Social Study





1. Mapping Land-use

2. Social Study







# Results

## Change in Land-use: 1954 - 2007







# Question 1:

Riverflow?

#### Rainfall/River relationship: 1950-2000











#### 1970s



#### 1970s



### Problems with the ACRU Model

|            | Black Wattle        |           | Palmiet             |           |
|------------|---------------------|-----------|---------------------|-----------|
|            | <b>Et Potential</b> | Et Actual | <b>Et Potential</b> | Et Actual |
| ACRU       | 1162.11             | 402.72    | -91.73              | 1741.47   |
| Literature | _                   | 1380      | -                   | 1060      |





# Question 2:

Extreme events?

### Heavy Rainfall Events



### Heavy Rainfall Events



#### **High Flow Events**



#### **High Flow Events**



#### **High Flow Events**



# Question 3:

Water Quality?

#### Impacts of restorat