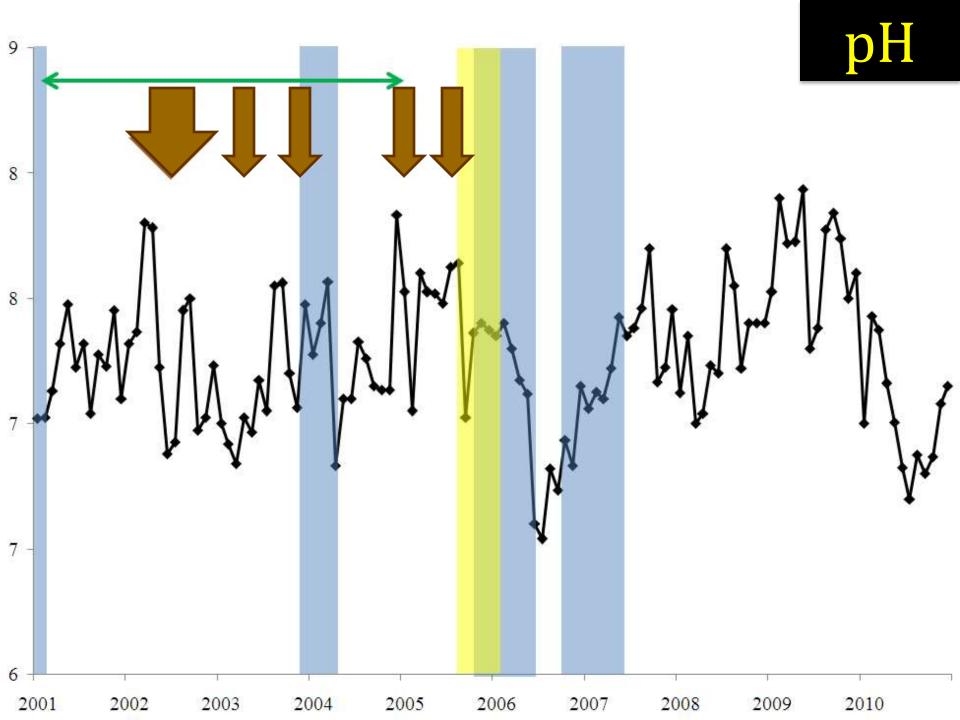

flow?

#### Rainfall/River relationship: 1950-2000











#### 1970s



#### 1970s



### Problems with the ACRU Model

|            | Black Wattle        |           | Palmiet             |           |
|------------|---------------------|-----------|---------------------|-----------|
|            | <b>Et Potential</b> | Et Actual | <b>Et Potential</b> | Et Actual |
| ACRU       | 1162.11             | 402.72    | -91.73              | 1741.47   |
| Literature | _                   | 1380      | -                   | 1060      |





# Question 2:

Extreme events?

### Heavy Rainfall Events



### Heavy Rainfall Events



#### **High Flow Events**



#### **High Flow Events**



#### **High Flow Events**



# Question 3:

Water Quality?

#### Impacts of restoration on water quality











## Payments for Ecosystem Services



### **Networking & Communication**



# Any Questions?