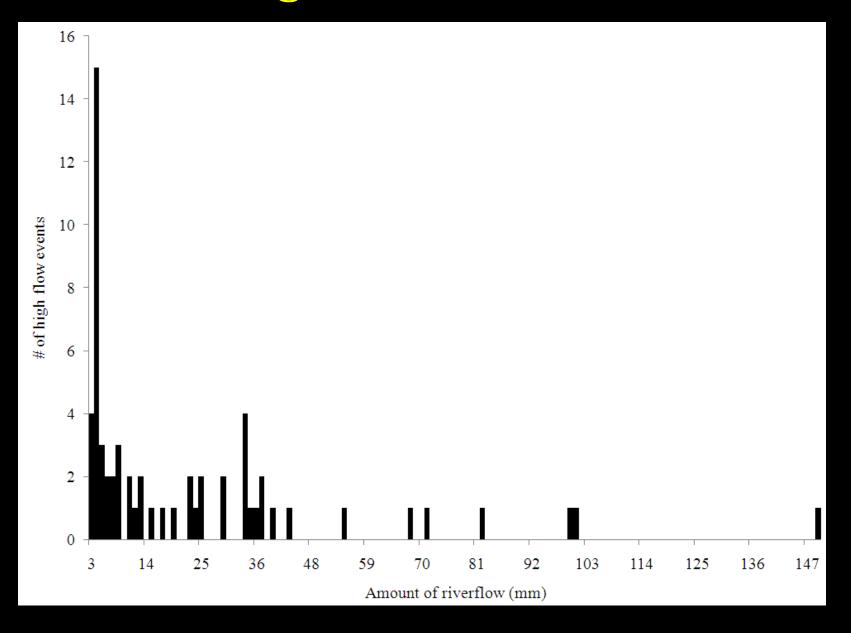

2. Social Study





1. Mapping Land-use

2. Social Study







# Results

## Change in Land-use: 1954 - 2007







# Question 1:

Riverflow?

#### Rainfall/River relationship: 1950-2000











#### 1970s



#### 1970s



### Problems with the ACRU Model

|            | Black Wattle        |           | Palmiet             |           |
|------------|---------------------|-----------|---------------------|-----------|
|            | <b>Et Potential</b> | Et Actual | <b>Et Potential</b> | Et Actual |
| ACRU       | 1162.11             | 402.72    | -91.73              | 1741.47   |
| Literature | _                   | 1380      | -                   | 1060      |





# Question 2:

Extreme events?

### Heavy Rainfall Events



### Heavy Rainfall Events



#### **High Flow Events**



#### **High Flow Events**



#### **High Flow Events**



# Question 3:

Water Quality?

#### Impacts of restoration on water quality











## Payments for Ecosystem Services



### **Networking & Communication**



# Any Questions?