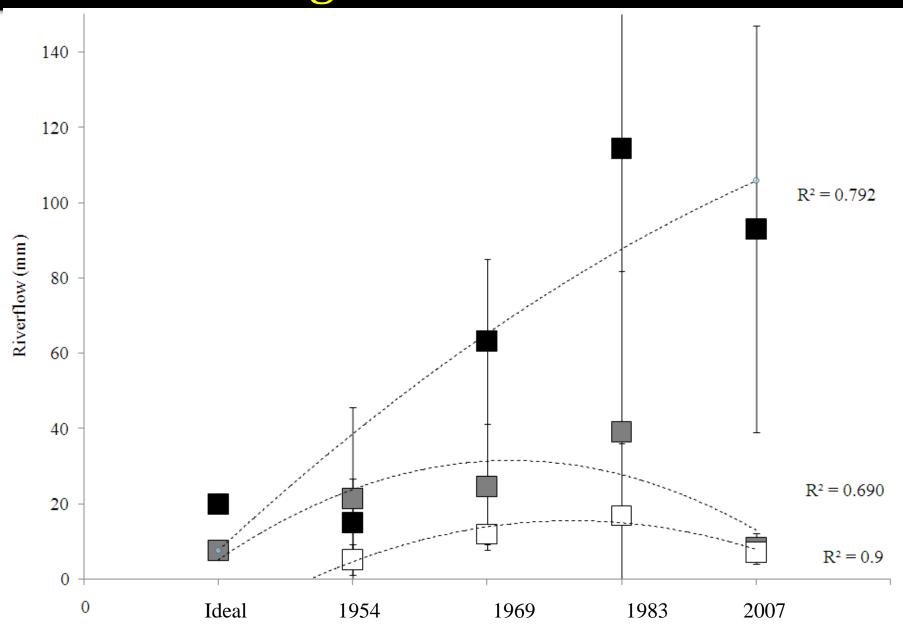

ing Land-use

2. Social Study







# Results

## Change in Land-use: 1954 - 2007







# Question 1:

Riverflow?

#### Rainfall/River relationship: 1950-2000











#### 1970s



#### 1970s



### Problems with the ACRU Model

|            | Black Wattle        |           | Palmiet             |           |
|------------|---------------------|-----------|---------------------|-----------|
|            | <b>Et Potential</b> | Et Actual | <b>Et Potential</b> | Et Actual |
| ACRU       | 1162.11             | 402.72    | -91.73              | 1741.47   |
| Literature | _                   | 1380      | -                   | 1060      |





# Question 2:

Extreme events?

### Heavy Rainfall Events



### Heavy Rainfall Events



#### **High Flow Events**



#### **High Flow Events**



#### **High Flow Events**



# Question 3:

Water Quality?

#### Impacts of restoration on water quality











## Payments for Ecosystem Services



### **Networking & Communication**



# Any Questions?