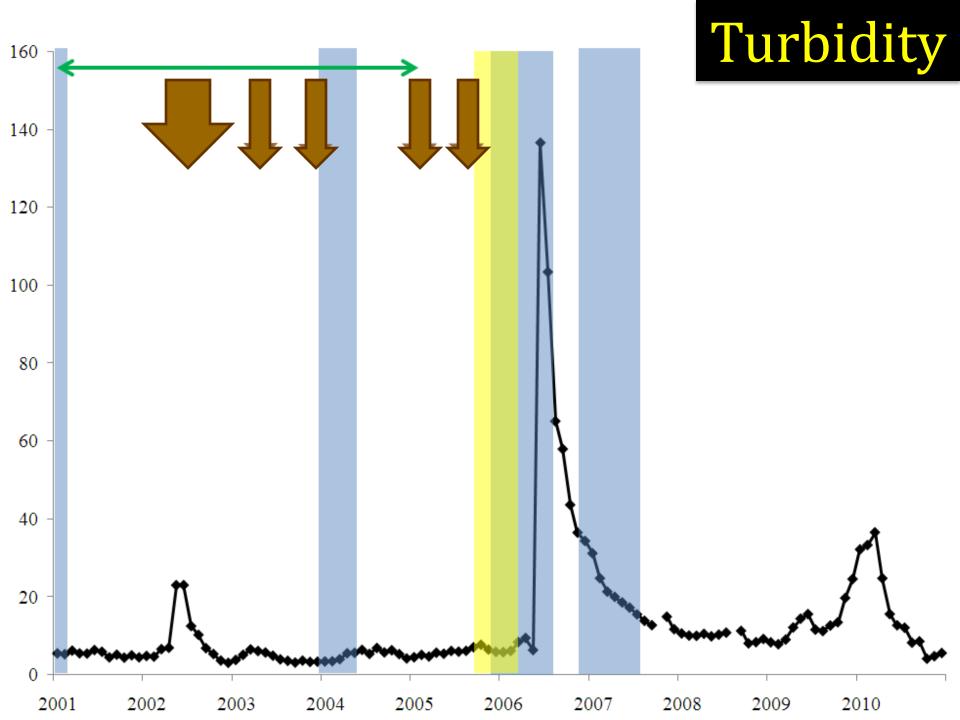

ow?

#### Rainfall/River relationship: 1950-2000











#### 1970s



#### 1970s



### Problems with the ACRU Model

|            | Black Wattle        |           | Palmiet             |           |
|------------|---------------------|-----------|---------------------|-----------|
|            | <b>Et Potential</b> | Et Actual | <b>Et Potential</b> | Et Actual |
| ACRU       | 1162.11             | 402.72    | -91.73              | 1741.47   |
| Literature | _                   | 1380      | -                   | 1060      |





# Question 2:

Extreme events?

### Heavy Rainfall Events



### Heavy Rainfall Events



#### **High Flow Events**



#### **High Flow Events**



#### **High Flow Events**



# Question 3:

Water Quality?

#### Impacts of restoration on water quality











## Payments for Ecosystem Services



### **Networking & Communication**



# Any Questions?