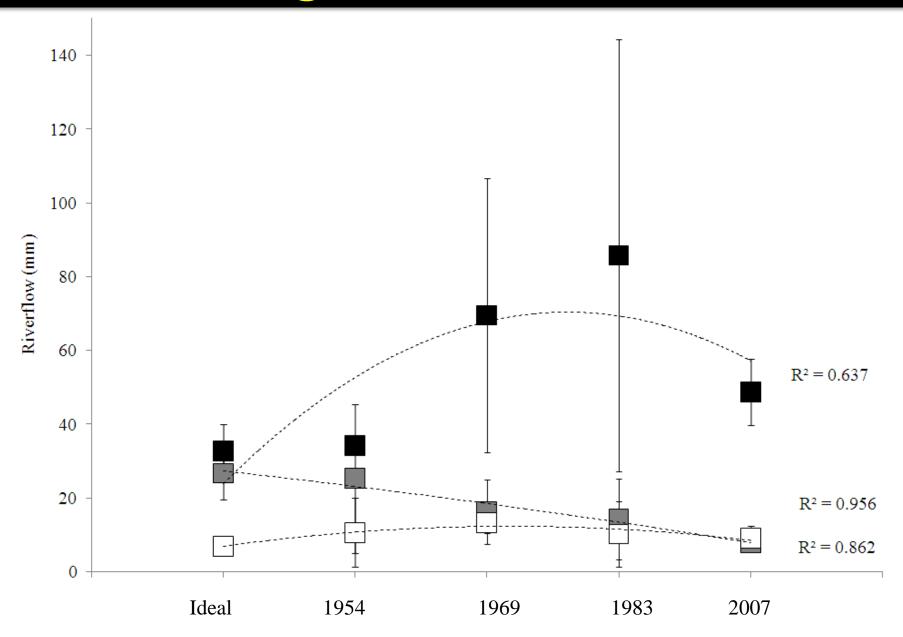

# Results

## Change in Land-use: 1954 - 2007







# Question 1:

Riverflow?

#### Rainfall/River relationship: 1950-2000











#### 1970s



#### 1970s



### Problems with the ACRU Model

|            | Black Wattle        |           | Palmiet             |           |
|------------|---------------------|-----------|---------------------|-----------|
|            | <b>Et Potential</b> | Et Actual | <b>Et Potential</b> | Et Actual |
| ACRU       | 1162.11             | 402.72    | -91.73              | 1741.47   |
| Literature | _                   | 1380      | -                   | 1060      |





# Question 2:

Extreme events?

### Heavy Rainfall Events



### Heavy Rainfall Events



#### **High Flow Events**



#### **High Flow Events**



#### **High Flow Events**



# Question 3:

Water Quality?

#### Impacts of restoration on water quality











## Payments for Ecosystem Services



### **Networking & Communication**



# Any Questions?