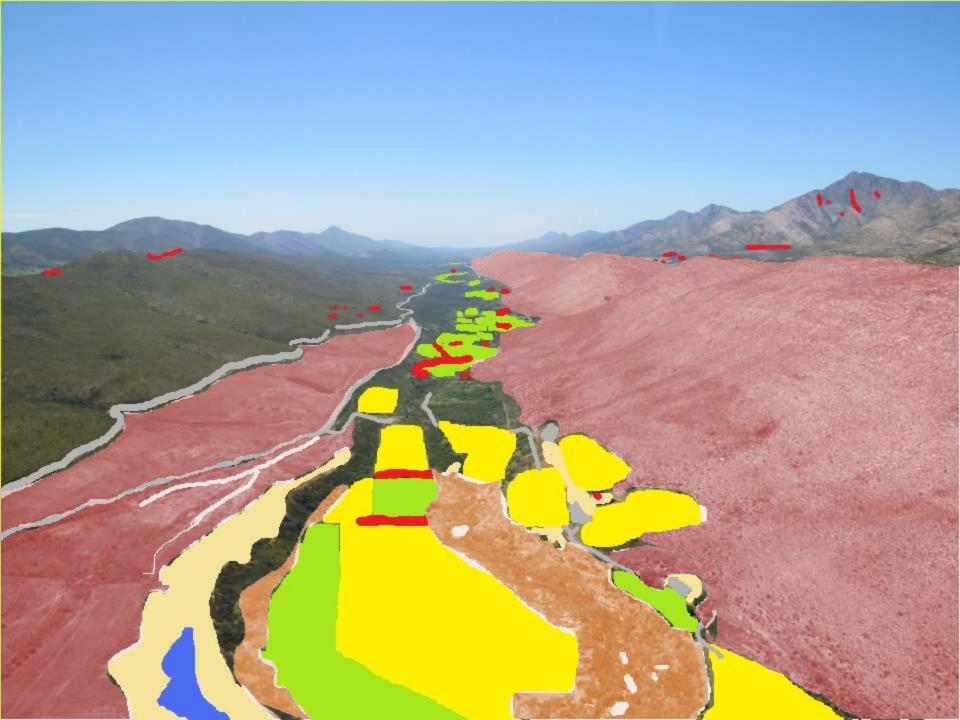

# Are we destroying our insurance policy? A case-study of the Kromme River

































# Riverflow



## River channel structure



# Baseflow



### Extreme events -floods



# Impact of aliens: Yield



### Research Questions:

- 1. Geomorphology?
- 2. Riverflow?
- 3. Extreme events?
- 4. Baseflow?
- 5. Water Quality?

Ecosystem Goods and Services

1. Mapping Land-use

2. Social Study

1. Mapping Land-use



2. Social Study

1. Mapping Land-use

2. Social Study





1. Mapping Land-use

2. Social Study







# Results

## Change in Land-use: 1954 - 2007







# Question 1:

Riverflow?

#### Rainfall/River relationship: 1950-2000











#### 1970s



#### 1970s



### Problems with the ACRU Model

|            | Black Wattle        |           | Palmiet             |           |
|------------|---------------------|-----------|---------------------|-----------|
|