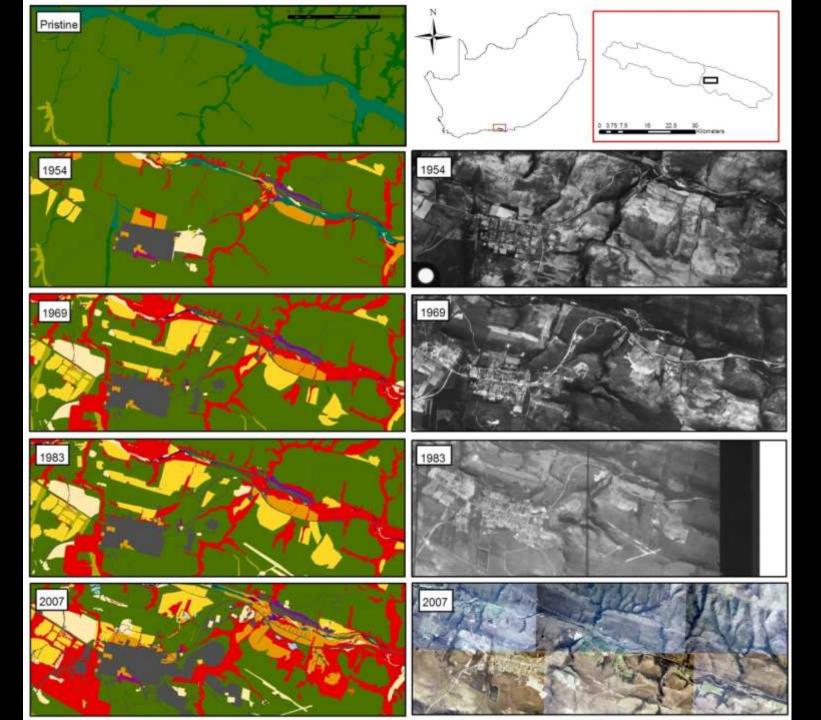

# Are we destroying our insurance policy? A case-study of the Kromme River

































# Riverflow



## River channel structure



# Baseflow



### Extreme events -floods



# Impact of aliens: Yield



### Research Questions:

- 1. Geomorphology?
- 2. Riverflow?
- 3. Extreme events?
- 4. Baseflow?
- 5. Water Quality?

Ecosystem Goods and Services

1. Mapping Land-use

2. Social Study

1. Mapping Land-use



2. Social Study

1. Mapping Land-use

2. Social Study





1. Mapping Land-use

2. Social Study







# Results

## Change in Land-use: 1954 - 2007







# Question 1:

Riverflow?

#### Rainfall/River relationship: 1950-2000











#### 1970s



#### 1970s



### Problems with the ACRU Model

|            | Black Wattle        |           | Palmiet             |           |
|------------|---------------------|-----------|---------------------|-----------|
|            | <b>Et Potential</b> | Et Actual | <b>Et Potential</b> | Et Actual |
| ACRU       | 1162.11             | 402.72    | -91.73              | 1741.47   |
| Literature | _                   | 1380      | -                   | 1060      |





# Question 2:

Extreme events?

### Heavy Rainfall Events



### Heavy Rainfall Events



#### **High Flow Events**



#### **High Flow Events**



#### **High Flow Events**



# Question 3:

Water Quality?

#### Impacts of restoratio