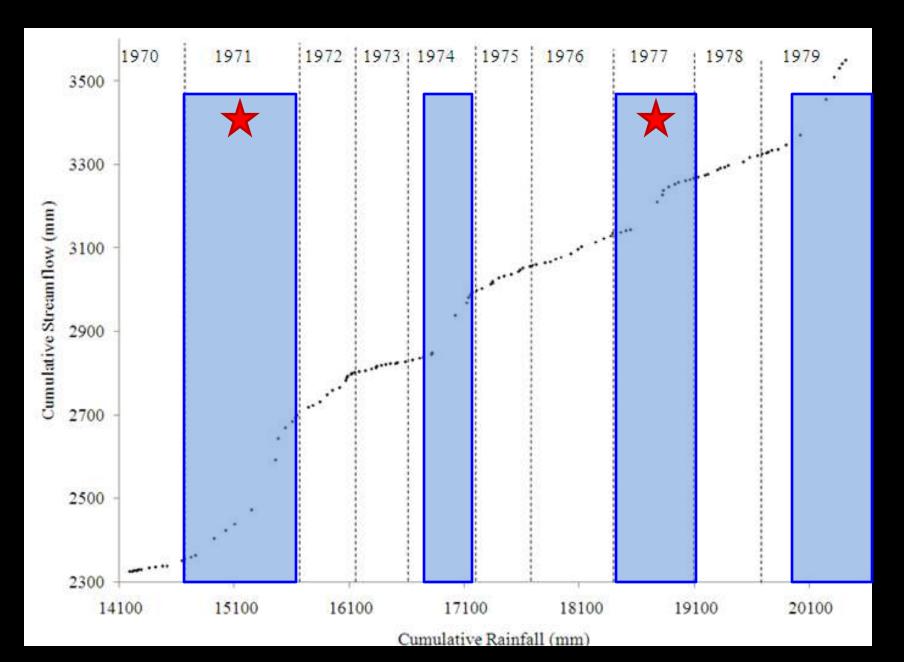

# Are we destroying our insurance policy? A case-study of the Kromme River

































# Riverflow



## River channel structure



# Baseflow



### Extreme events -floods



# Impact of aliens: Yield



### Research Questions:

- 1. Geomorphology?
- 2. Riverflow?
- 3. Extreme events?
- 4. Baseflow?
- 5. Water Quality?

Ecosystem Goods and Services

1. Mapping Land-use

2. Social Study

1. Mapping Land-use



2. Social Study

1. Mapping Land-use

2. Social Study





1. Mapping Land-use

2. Social Study







# Results

## Change in Land-use: 1954 - 2007







# Question 1:

Riverflow?

#### Rainfall/River relationship: 1950-2000











#### 1970s



#### 1970s



### Problems with the ACRU Model

|            | Black Wattle        |           | Palmiet             |           |
|------------|---------------------|-----------|---------------------|-----------|
|            | <b>Et Potential</b> | Et Actual | <b>Et Potential</b> | Et Actual |
| ACRU       | 1162.11             | 402.72    | -91.73              | 1741.47   |
| Literature | _                   | 1380      | -                   | 1060      |





# Question 2:

Extreme events?

### Heavy Rainfall Events



### Heavy Rainfall Events



#### **High Flow Events**



#### **High Flow Events**



#### **High Flow Events**



# Question 3:

Water Quality?

#### Impacts of restoration on water quality











## Payments for Ecosystem Services



### **Networking & Communica