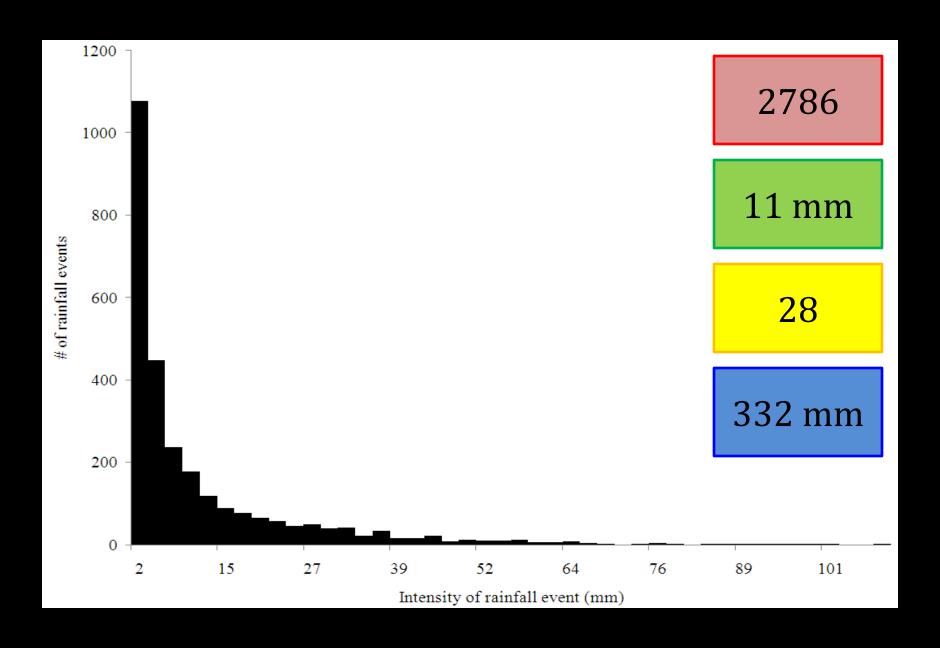

l Study

1. Mapping Land-use

2. Social Study





1. Mapping Land-use

2. Social Study







# Results

## Change in Land-use: 1954 - 2007







# Question 1:

Riverflow?

#### Rainfall/River relationship: 1950-2000











#### 1970s



#### 1970s



### Problems with the ACRU Model

|            | Black Wattle        |           | Palmiet             |           |
|------------|---------------------|-----------|---------------------|-----------|
|            | <b>Et Potential</b> | Et Actual | <b>Et Potential</b> | Et Actual |
| ACRU       | 1162.11             | 402.72    | -91.73              | 1741.47   |
| Literature | _                   | 1380      | -                   | 1060      |





# Question 2:

Extreme events?

### Heavy Rainfall Events



### Heavy Rainfall Events



#### **High Flow Events**



#### **High Flow Events**



#### **High Flow Events**



# Question 3:

Water Quality?

#### Impacts of restoration on water quality











## Payments for Ecosystem Services



### **Networking & Communication**



# Any Questions?