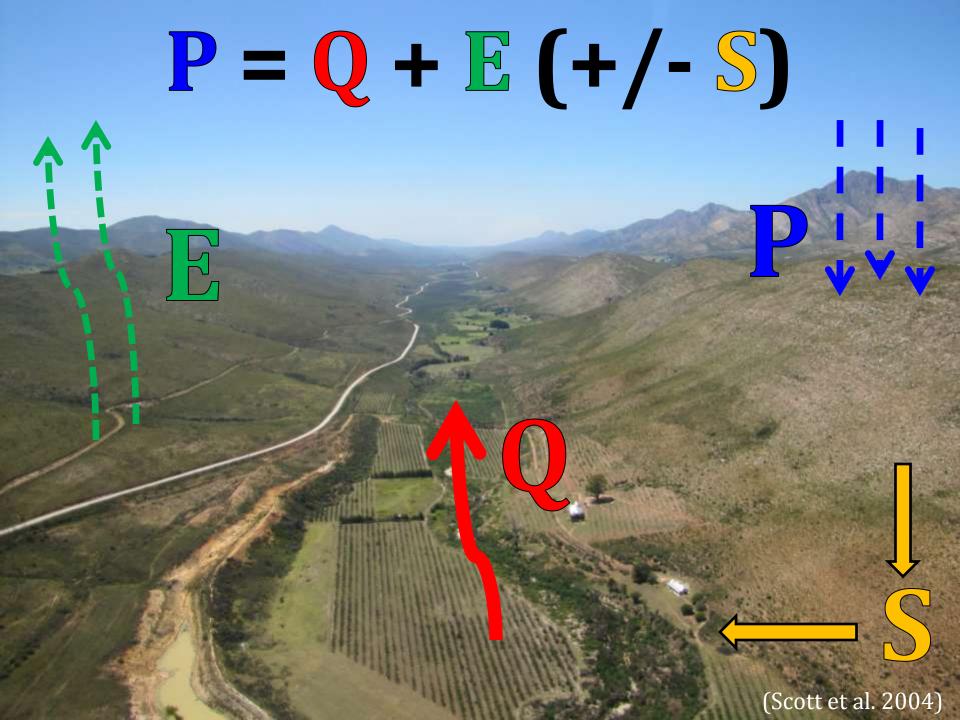

# Are we destroying our insurance policy? A case-study of the Kromme River

































# Riverflow



## River channel structure



# Baseflow



### Extreme events -floods



# Impact of aliens: Yield



### Research Questions:

- 1. Geomorphology?
- 2. Riverflow?
- 3. Extreme events?
- 4. Baseflow?
- 5. Water Quality?

Ecosystem Goods and Services

1. Mapping Land-use

2. Social Study

1. Mapping Land-use



2. Social Study

1. Mapping Land-use

2. Social Study





1. Mapping Land-use

2. Social Study







# Results

## Change in Land-use: 1954 - 2007







# Question 1:

Riverflow?

#### Rainfall/River relationship: 1950-2000











#### 1970s



#### 1970s



### Problems with the ACRU Model

|            | Black Wattle        |           | Palmiet             |           |
|------------|---------------------|-----------|---------------------|