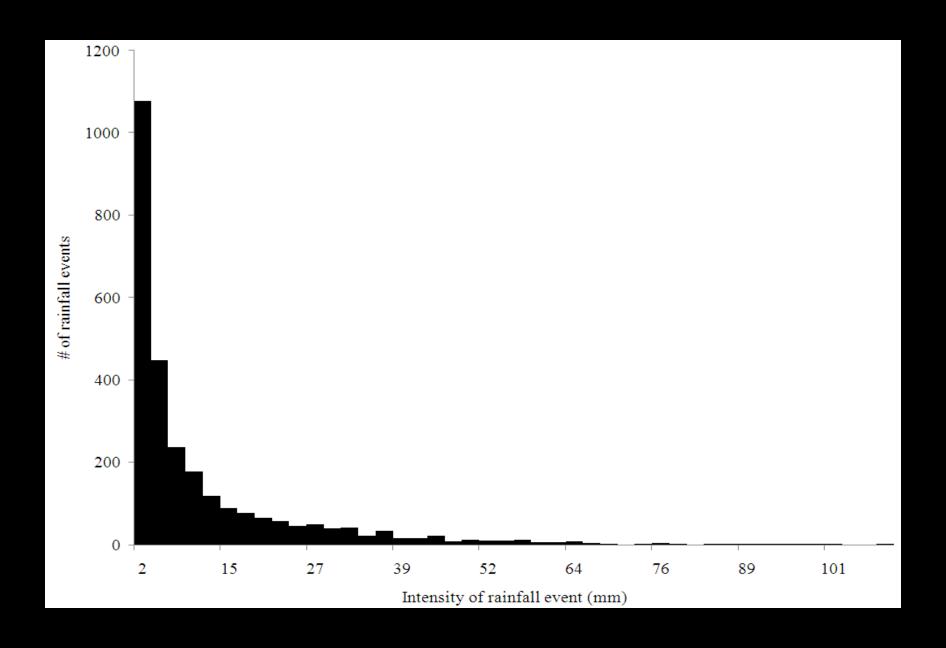

Mapping Land-use



2. Social Study

1. Mapping Land-use

2. Social Study





1. Mapping Land-use

2. Social Study







# Results

## Change in Land-use: 1954 - 2007







# Question 1:

Riverflow?

#### Rainfall/River relationship: 1950-2000











#### 1970s



#### 1970s



### Problems with the ACRU Model

|            | Black Wattle        |           | Palmiet             |           |
|------------|---------------------|-----------|---------------------|-----------|
|            | <b>Et Potential</b> | Et Actual | <b>Et Potential</b> | Et Actual |
| ACRU       | 1162.11             | 402.72    | -91.73              | 1741.47   |
| Literature | _                   | 1380      | -                   | 1060      |





# Question 2:

Extreme events?

### Heavy Rainfall Events



### Heavy Rainfall Events



#### **High Flow Events**



#### **High Flow Events**



#### **High Flow Events**



# Question 3:

Water Quality?

#### Impacts of restoration on water quality











## Payments for Ecosystem Services



### **Networking & Communication**



# Any Questions?