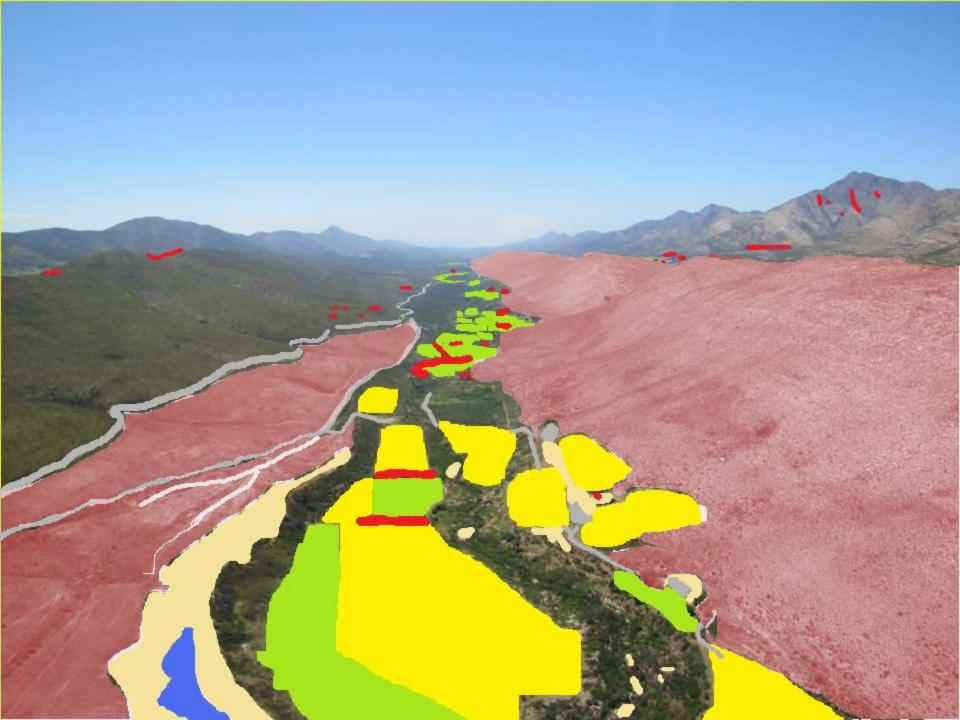

# Are we destroying our insurance policy? A case-study of the Kromme River

































# Riverflow



## River channel structure



# Baseflow



### Extreme events -floods



# Impact of aliens: Yield



### Research Questions:

- 1. Geomorphology?
- 2. Riverflow?
- 3. Extreme events?
- 4. Baseflow?
- 5. Water Quality?

Ecosystem Goods and Services

1. Mapping Land-use

2. Social Study

1. Mapping Land-use



2. Social Study

1. Mapping Land-use

2. Social Study





1. Mapping Land-use

2. Social Study







# Results

## Change in Land-use: 1954 - 2007







# Question 1:

Riverflow?

#### Rainfall/River relationship: 1950-2000











#### 1970s



#### 1970s



### Problems with the ACRU Model

|            | Black Wattle        |           | Palmiet             |           |
|------------|---------------------|-----------|---------------------|-----------|
|