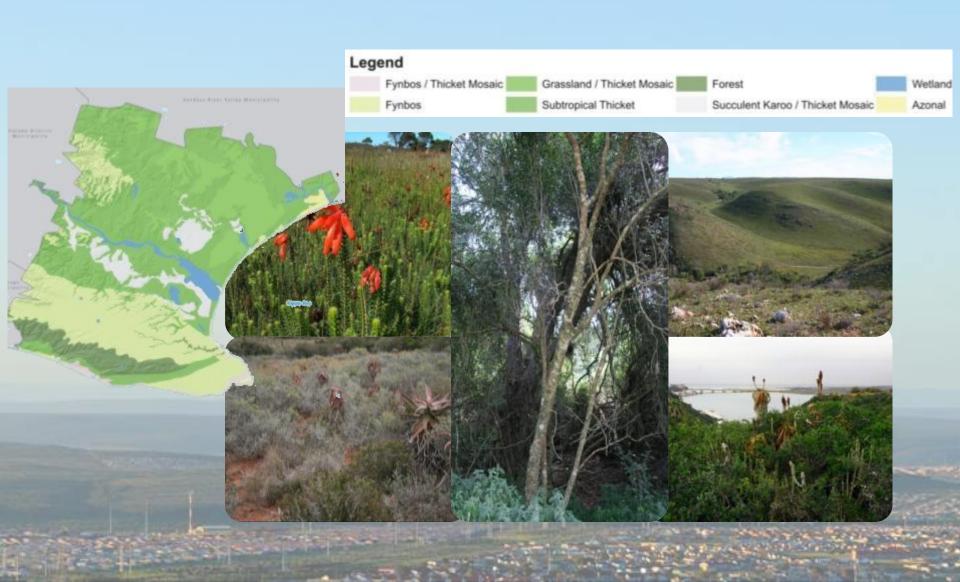

#### **CREW** with a Cause

Nelson Mandela Bay: A hotspot of unprotected threatened plant species

Clayton Weatherall-Thomas

#### Nelson Mandela Bay: A biodiversity hotspot

#### Meeting place of two Biodiversity Hotspots

- Cape Floristic Region
- Maputaland-Pondoland-Albany Hotspot





#### The Five Biome City



#### **Ecological Processes**













#### **Vegetation Types**



#### Biodiversity under pressure



#### NMBM: A hotspot under threat







#### **CREW**

## Custodians of Rare and Endangered Wildflowers



SANBI volunteer programme to find Species of Conservation Concern



#### Progress 2003-2013



#### **Progress 2003-2013**



3250 species of conservation concern occur within the Greater CFR (65% of SA total)

CREW has surveyed 1038 (32%)

#### **Progress 2003-2013**



1799 threatened species occur within the Greater CFR (68% of SA total)
CREW has surveyed 727 (40%)

### PE CREW group

Started in 2008





## Summerstrand & Sardinia Bay

*Aspalathus cliffortiifolia* CR PE





Aspalathus recurvispina CR





# Other rediscoveries







#### **Thicket SCCs**









## **