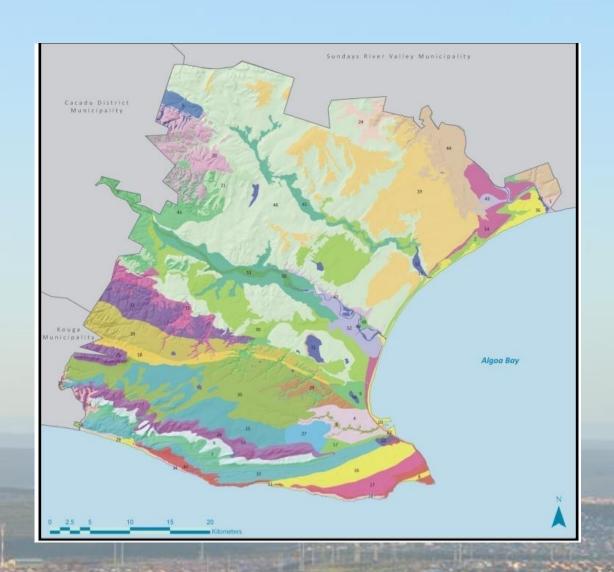

#### **CREW** with a Cause

Nelson Mandela Bay: A hotspot of unprotected threatened plant species

Clayton Weatherall-Thomas

#### Nelson Mandela Bay: A biodiversity hotspot

#### Meeting place of two Biodiversity Hotspots

- Cape Floristic Region
- Maputaland-Pondoland-Albany Hotspot





#### The Five Biome City



#### **Ecological Processes**













#### **Vegetation Types**



#### Biodiversity under pressure



#### NMBM: A hotspot under threat







#### **CREW**

## Custodians of Rare and Endangered Wildflowers



SANBI volunteer programme to find Species of Conservation Concern



#### Progress 2003-2013



#### **Progress 2003-2013**



3250 species of conservation concern occur within the Greater CFR (65% of SA total)

CREW has surveyed 1038 (32%)

#### **Progress 2003-2013**



1799 threatened species occur within the Greater CFR (68% of SA total)
CREW has surveyed 727 (40%)

### PE CREW group

Started in 2008





## Summerstrand & Sardinia Bay

*Aspalathus cliffortiifolia* CR PE





Aspalathus recurvispina CR





# Other rediscoveries







#### **Thicket SCCs**









## **CREW & BOTSOC Adopt-A- Plot**

BOTSOC Centenary and CREW's 10 Anniversar