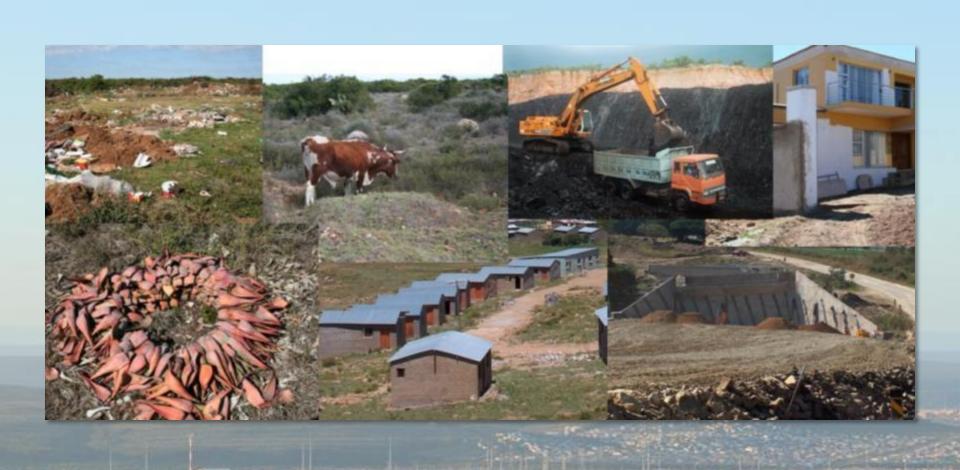

#### **CREW** with a Cause

Nelson Mandela Bay: A hotspot of unprotected threatened plant species

Clayton Weatherall-Thomas

#### Nelson Mandela Bay: A biodiversity hotspot

#### Meeting place of two Biodiversity Hotspots

- Cape Floristic Region
- Maputaland-Pondoland-Albany Hotspot





#### The Five Biome City



#### **Ecological Processes**













#### **Vegetation Types**



#### Biodiversity under pressure



#### NMBM: A hotspot under threat







#### **CREW**

## Custodians of Rare and Endangered Wildflowers



SANBI volunteer programme to find Species of Conservation Concern



#### Progress 2003-2013



#### **Progress 2003-2013**



3250 species of conservation concern occur within the Greater CFR (65% of SA total)

CREW has surveyed 1038 (32%)

#### **Progress 2003-2013**



1799 threatened species occur within the Greater CFR (68% of SA total)
CREW has surveyed 727 (40%)

### PE CREW group

Started in 2008





## Summerstrand & Sardinia Bay

*Aspalathus cliffortiifolia* CR PE





Aspalathus recurvispina CR





# Other rediscoveries







#### **Thicket SCCs**









## **CREW & BOTSOC Adopt-A- Plot**

BOTSOC Centenary and CREW's 10 Anniversary







#### **NMBM BSP**



Nelson