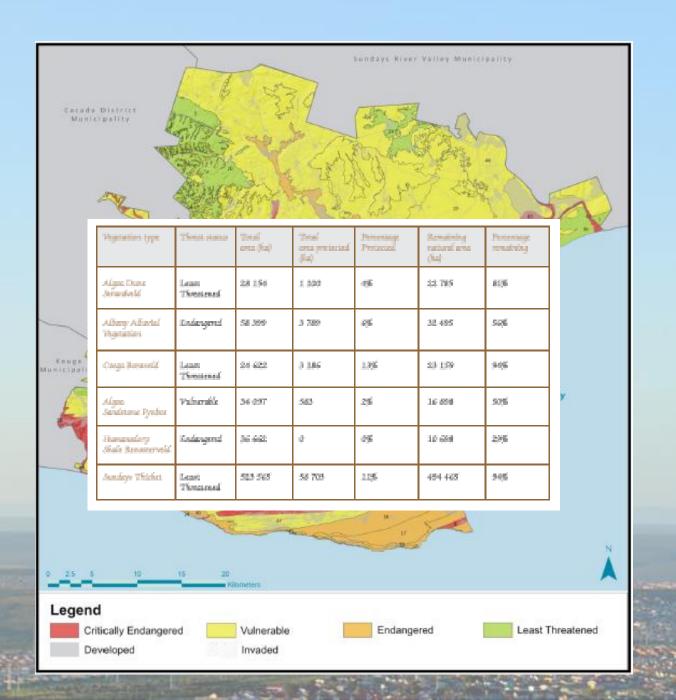

#### **CREW** with a Cause

Nelson Mandela Bay: A hotspot of unprotected threatened plant species

Clayton Weatherall-Thomas

#### Nelson Mandela Bay: A biodiversity hotspot

#### Meeting place of two Biodiversity Hotspots

- Cape Floristic Region
- Maputaland-Pondoland-Albany Hotspot





#### The Five Biome City



#### **Ecological Processes**













#### **Vegetation Types**



#### Biodiversity under pressure



#### NMBM: A hotspot under threat







#### **CREW**

## Custodians of Rare and Endangered Wildflowers



SANBI volunteer programme to find Species of Conservation Concern



#### Progress 2003-2013



#### **Progress 2003-2013**



3250 species of conservation concern occur within the Greater CFR (65% of SA total)

CREW has surveyed 1038 (32%)

#### **Progress 2003-2013**



1799 threatened species occur within the Greater CFR (68% of SA total)
CREW has surveyed 727 (40%)

### PE CREW group

Started in 2008





## Summerstrand & Sardinia Bay

*Aspalathus cliffortiifolia* CR PE





Aspalathus recurvispina CR





# Other rediscoveries







#### **Thicket SCCs**









## **CREW & BOTSOC Adopt-A- Plot**

BOTSOC Centenary and CREW's 10 Anniversary







#### **NMBM BSP**



Nelson Mandela Bay Biodiversity Stewardship Pro