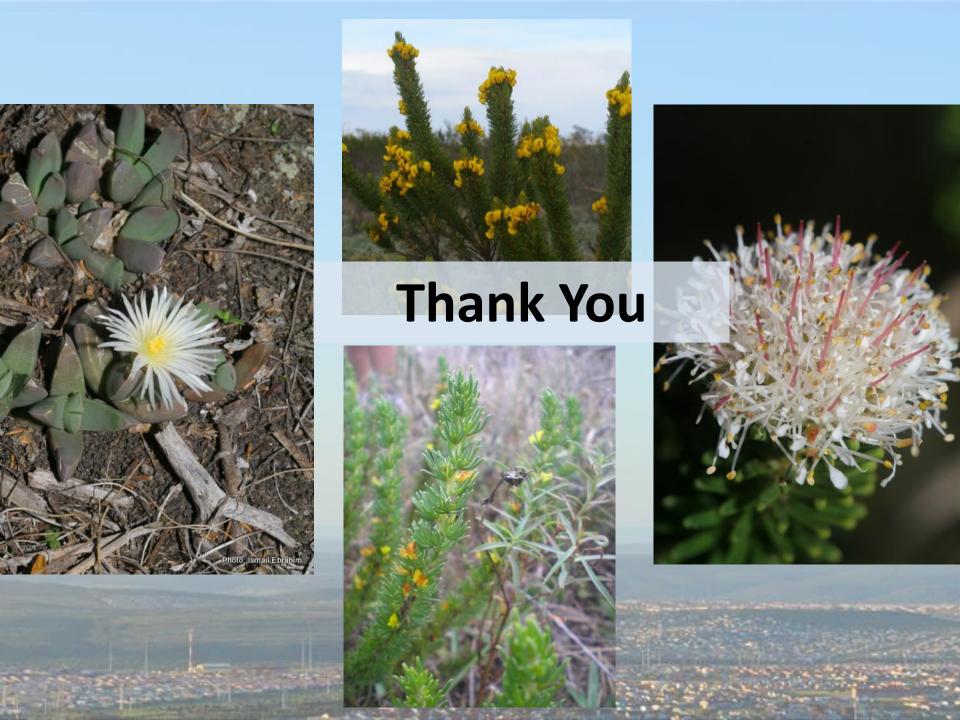

ern occur within the Greater CFR (65% of SA total)

CREW has surveyed 1038 (32%)

#### **Progress 2003-2013**



1799 threatened species occur within the Greater CFR (68% of SA total)
CREW has surveyed 727 (40%)

### PE CREW group

Started in 2008





## Summerstrand & Sardinia Bay

*Aspalathus cliffortiifolia* CR PE





Aspalathus recurvispina CR





# Other rediscoveries







#### **Thicket SCCs**









## **CREW & BOTSOC Adopt-A- Plot**

BOTSOC Centenary and CREW's 10 Anniversary







#### **NMBM BSP**



Nelson Mandela Bay Biodiversity Stewardship Programme

External programme funded by CEPF

#### Aims to:

- support sustainable management and conservation of the NMB MOSS in partnership with private landowners
- capacitate civil society, and in particular CREW