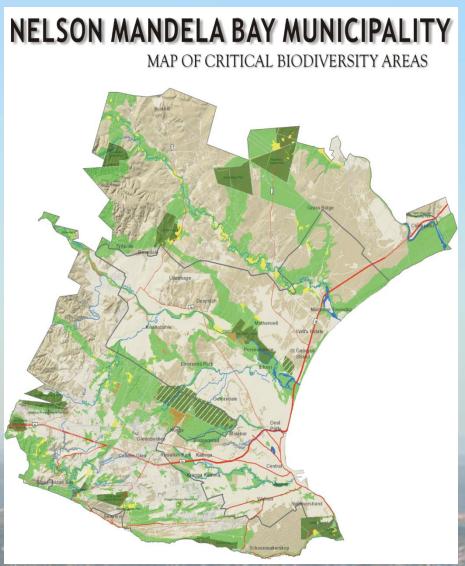

#### **CREW** with a Cause

Nelson Mandela Bay: A hotspot of unprotected threatened plant species

Clayton Weatherall-Thomas

#### Nelson Mandela Bay: A biodiversity hotspot

#### Meeting place of two Biodiversity Hotspots

- Cape Floristic Region
- Maputaland-Pondoland-Albany Hotspot





#### The Five Biome City



#### **Ecological Processes**













#### **Vegetation Types**



#### Biodiversity under pressure



#### NMBM: A hotspot under threat







#### **CREW**

## Custodians of Rare and Endangered Wildflowers



SANBI volunteer programme to find Species of Conservation Concern



#### Progress 2003-2013



#### **Progress 2003-2013**



3250 species of conservation concern occur within the Greater CFR (65% of SA total)

CREW has surveyed 1038 (32%)

#### **Progress 2003-2013**



1799 threatened species occur within the Greater CFR (68% of SA total)
CREW has surveyed 727 (40%)

### PE CREW group

Started in 2008





## Summerstrand & Sardinia Bay

*Aspalathus cliffortiifolia* CR PE





Aspalathus recurvispina CR





# Other rediscoveries







#### **T