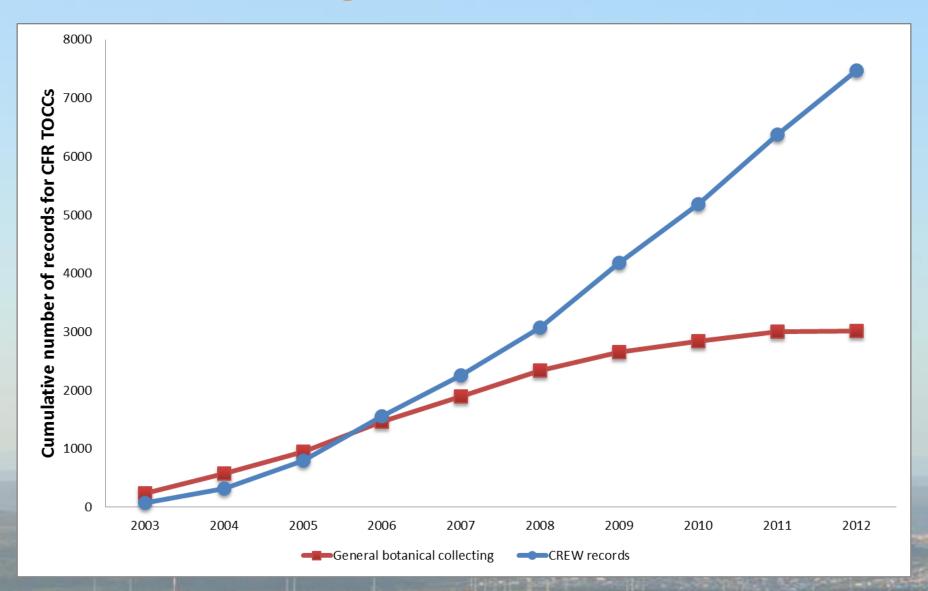

#### Progress 2003-2013

#### **Progress 2003-2013**

3250 species of conservation concern occur within the Greater CFR (65% of SA total)

CREW has surveyed 1038 (32%)

#### **Progress 2003-2013**

1799 threatened species occur within the Greater CFR (68% of SA total)
CREW has surveyed 727 (40%)