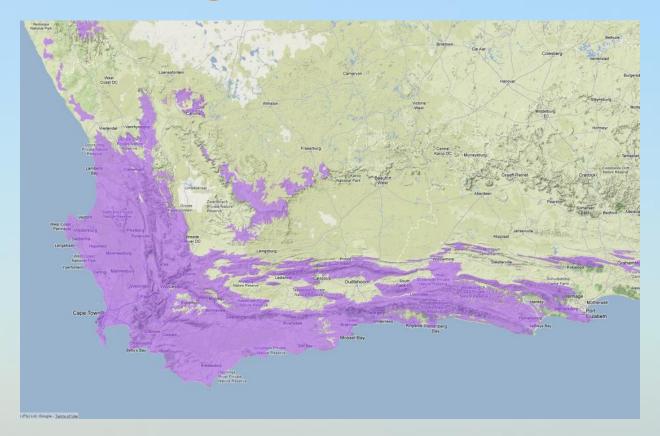

#### Nelson Mandela Bay: A biodiversity hotspot

#### Meeting place of two Biodiversity Hotspots

- Cape Floristic Region
- Maputaland-Pondoland-Albany Hotspot

#### NMBM: A hotspot under threat