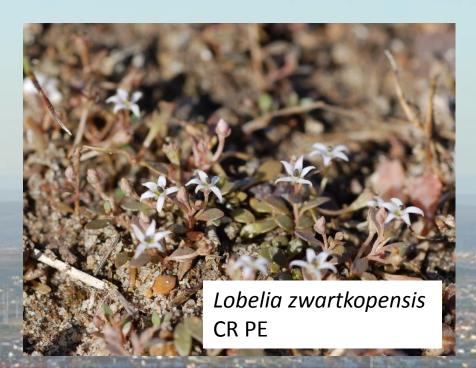

otspot





#### The Five Biome City



#### **Ecological Processes**













#### **Vegetation Types**



#### Biodiversity under pressure



#### NMBM: A hotspot under threat







#### **CREW**

## Custodians of Rare and Endangered Wildflowers



SANBI volunteer programme to find Species of Conservation Concern



#### Progress 2003-2013



#### **Progress 2003-2013**



3250 species of conservation concern occur within the Greater CFR (65% of SA total)

CREW has surveyed 1038 (32%)

#### **Progress 2003-2013**



1799 threatened species occur within the Greater CFR (68% of SA total)
CREW has surveyed 727 (40%)

### PE CREW group

Started in 2008





## Summerstrand & Sardinia Bay

*Aspalathus cliffortiifolia* CR PE





Aspalathus recurvispina CR





# Other rediscoveries







#### **Thicket SCCs**









## **CREW & BOTSOC Adopt-A- Plot**

BOTSOC Centenary and CREW's 10 Anniversary







#### **NMBM BSP**



Nelson Mandela Bay Biodiversity Stewardship Programme

External programme funded by CEPF

#### Aims to:

- support sustainable management and conservation of the NMB MOSS in partnership with private landowners
- capacitate civil society, and in particular CREW