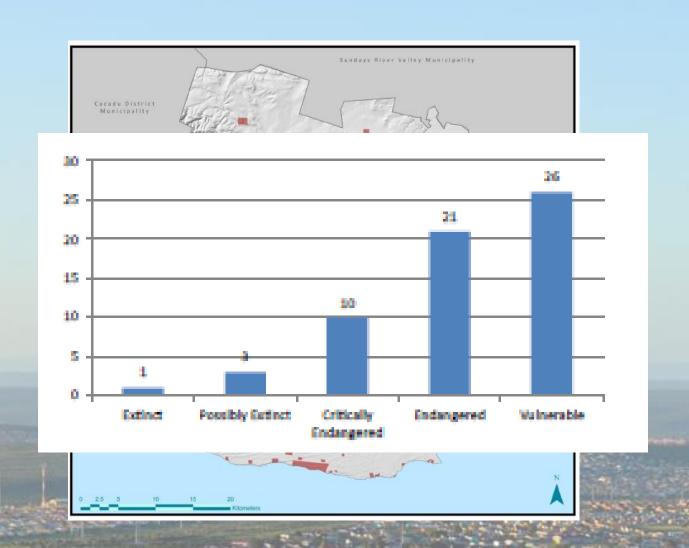

#### **CREW** with a Cause

Nelson Mandela Bay: A hotspot of unprotected threatened plant species

Clayton Weatherall-Thomas

#### Nelson Mandela Bay: A biodiversity hotspot

#### Meeting place of two Biodiversity Hotspots

- Cape Floristic Region
- Maputaland-Pondoland-Albany Hotspot





#### The Five Biome City



#### **Ecological Processes**













#### **Vegetation Types**



#### Biodiversity under pressure



#### NMBM: A hotspot under threat







#### **CREW**

## Custodians of Rare and Endangered Wildflowers



SANBI volunteer programme to find Species of Conservation Concern



#### Progress 2003-2013



#### **Progress 2003-2013**



3250 species of conservation concern occur within the Greater CFR (65% of SA total)

CREW has surveyed 1038 (32%)

#### **Progress 2003-2013**



1799 threatened species occur within the Greater CFR (68% of SA total)
CREW has surveyed 727 (40%)

### PE CREW group

Started in 2008





## Summerstrand & Sardinia Bay

*Aspalathus cliffortiifolia* CR PE





Aspalathus recurvispina CR





# Other rediscoveries







#### **Thicket SCCs**









## **CREW & BOTSOC Adopt-A- Plot**

BOTSOC Centenary and CREW's 10 Anniversary







#### **NMBM BSP**



Nelson Mandela Bay Biodiversity Stewardship