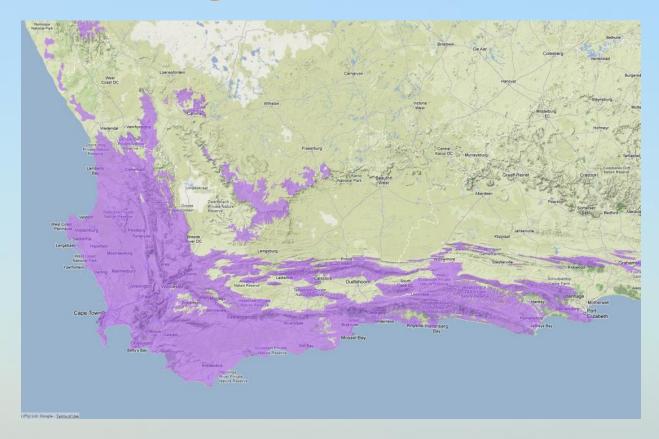

#### Nelson Mandela Bay: A biodiversity hotspot

#### Meeting place of two Biodiversity Hotspots

- Cape Floristic Region
- Maputaland-Pondoland-Albany Hotspot

#### NMBM: A hotspot under threat