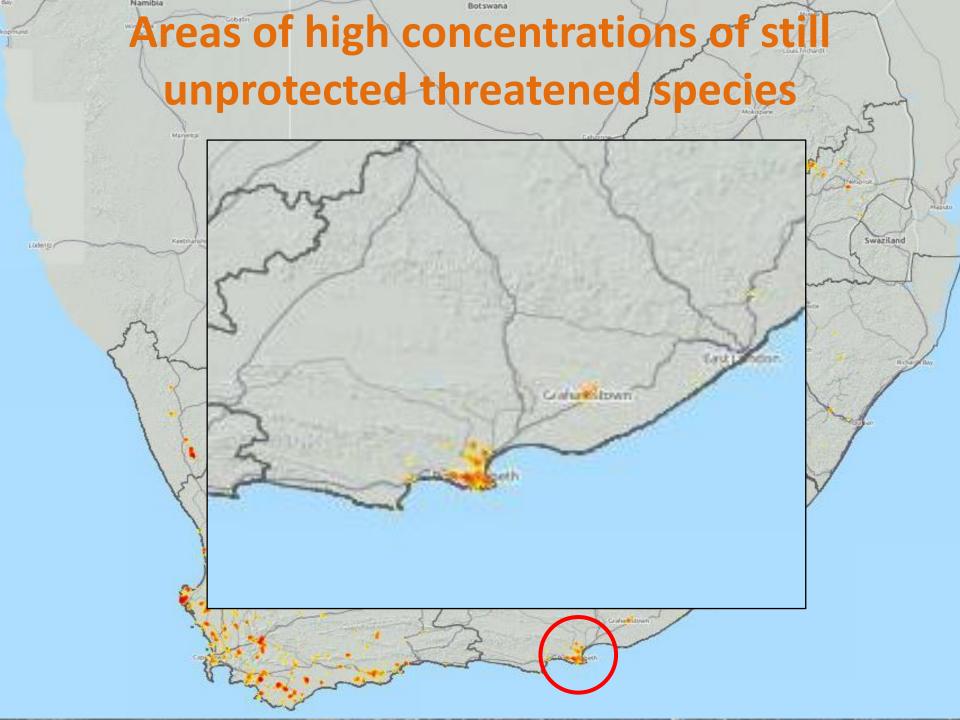

#### **CREW** with a Cause

Nelson Mandela Bay: A hotspot of unprotected threatened plant species

Clayton Weatherall-Thomas

#### Nelson Mandela Bay: A biodiversity hotspot

#### Meeting place of two Biodiversity Hotspots

- Cape Floristic Region
- Maputaland-Pondoland-Albany Hotspot





#### The Five Biome City



#### **Ecological Processes**













#### **Vegetation Types**



#### Biodiversity under pressure



#### NMBM: A hotspot under threat







#### **CREW**

## Custodians of Rare and Endangered Wildflowers



SANBI volunteer programme to find Species of Conservation Concern



#### Progress 2003-2013



#### **Progress 2003-2013**



3250 species of conservation concern occur within the Greater CFR (65% of SA total)

CREW has surveyed 1038 (32%)

#### **Progress 2003-2013**



1799 threatened species occur within the Greater CFR (68% of SA total)
CREW has surveyed 727 (40%)

### PE CREW group

Started in 2008





## Summerstrand & Sardinia Bay

*Aspalathus cliffortiifolia* CR PE





Aspalathus recurvispina CR





# Other rediscoveries







#### **Thicket SCCs**









## **CREW & BOTSOC Adopt-A- Plot**

BOTSOC Centenary and CREW's 10 Anniversary







#### **NMBM BSP**



Nelson Mandela Bay Biodiversity Stewardship P