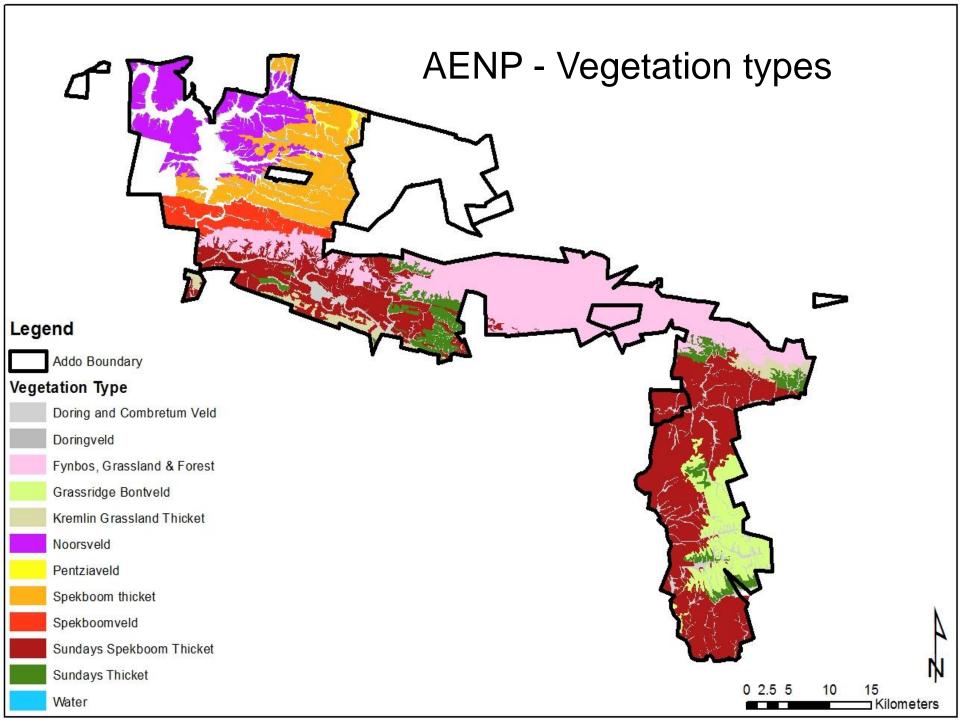

#### Approach taken in creating Recommendations for Spekboom restoration in the AENP( Vlok).

•To map the Subtropical Thicket (with a focus on Spekboom rich) vegetation types of the of the AENP at a scale of 1:15 000.

•To determine the approximate original densities of Spekboom in the different Thicket vegetation types

•To map the degree of transformation vegetation types regarding the current occurrence of Spekboom at three levels: pristine, moderately transformed and severely transformed.