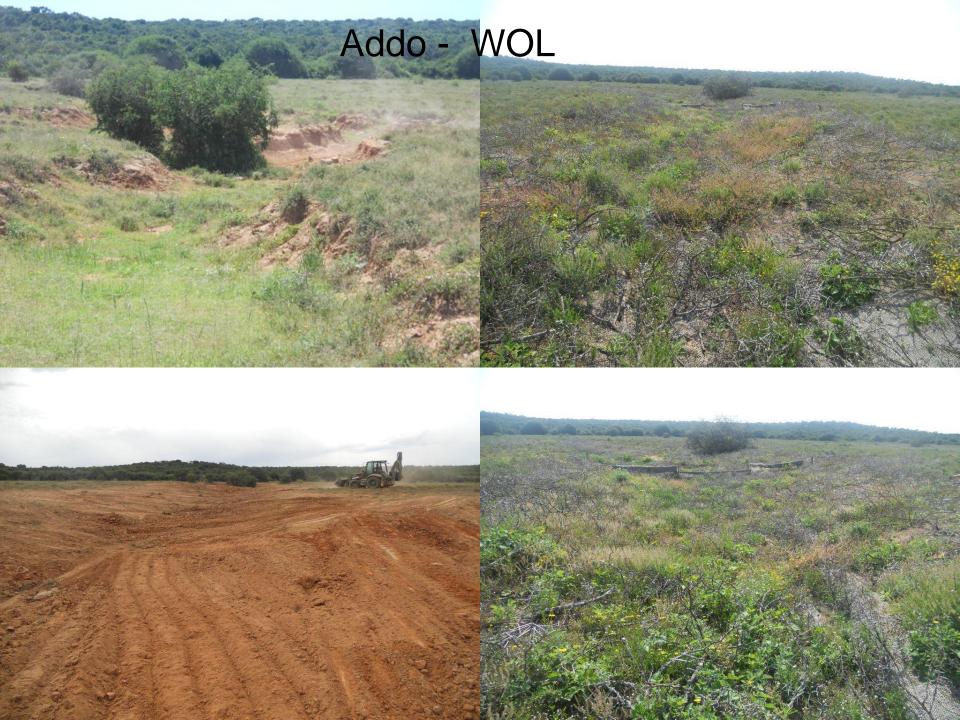

65     | XXX      | XXX          |
|   | h la                                                                                                             |               | · · · · · · · · · · · · · · · · · · · | 300 20  |              |             | 2 Calmer |              |
|   | Total                                                                                                            | R 15,638,039  | 57794                                 | R 271   | 4983         | R 3,109     | 836 600  | \$ 4 621 500 |
| 1 | And the second |               |                                       |         | A CONTRACTOR | COPPOSE AND |          |              |

#### Other restoration and rehabilitation initiatives in the Frontier Region

#### Camdeboo - Working on Land rehabilitation efforts





### MZNP - WOL







### Monitoring....

1

#### Addo – Nursery

Propagation of reha Sale of Spekboom, Sustainable Intity

s, vegetables and herbs