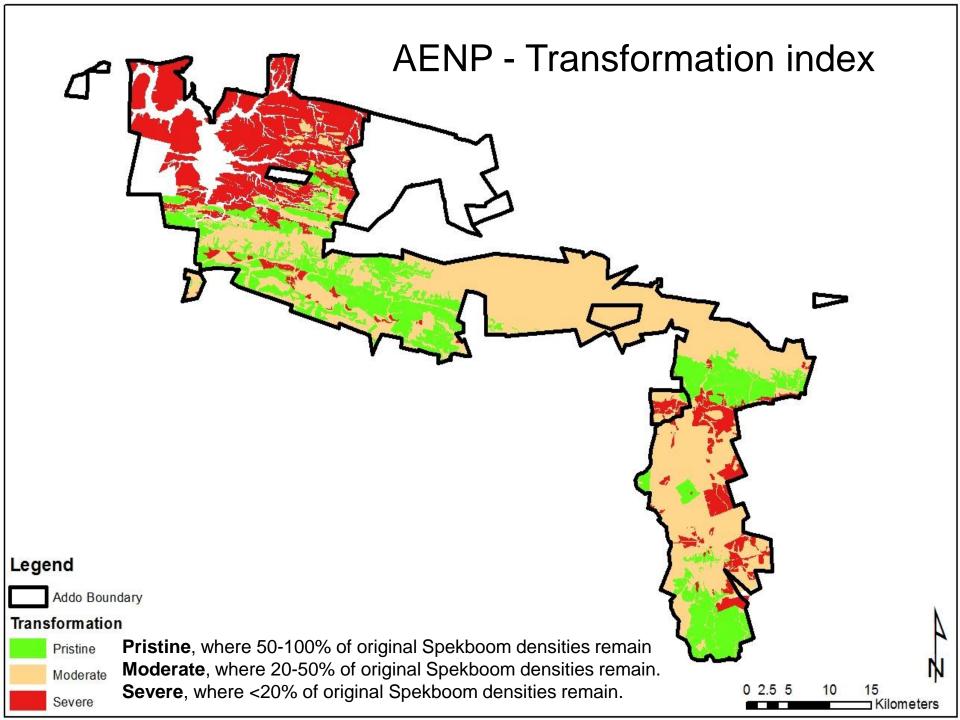

#### Approach taken in creating Recommendations for Spekboom restoration in the AENP( Vlok).

•To map the Subtropical Thicket (with a focus on Spekboom rich) vegetation types of the of the AENP at a scale of 1:15 000.

•To determine the approximate original densities of Spekboom in the different Thicket vegetation types

•To map the degree of transformation vegetation types regarding the current occurrence of Spekboom at three levels: pristine, moderately transformed and severely transformed.