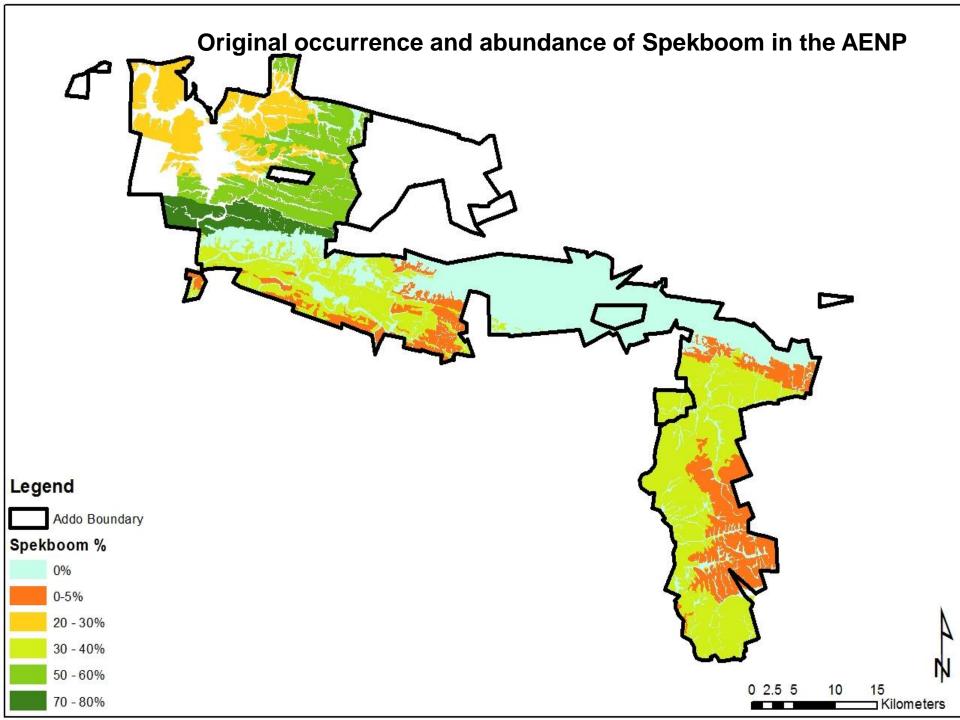

#### Approach taken in creating Recommendations for Spekboom restoration in the AENP( Vlok).

•To map the Subtropical Thicket (with a focus on Spekboom rich) vegetation types of the of the AENP at a scale of 1:15 000.

•To determine the approximate original densities of Spekboom in the different Thicket vegetation types

•To map the degree of transformation vegetation types regarding the current occurrence of Spekboom at three levels: pristine, moderately transformed and severely transformed.