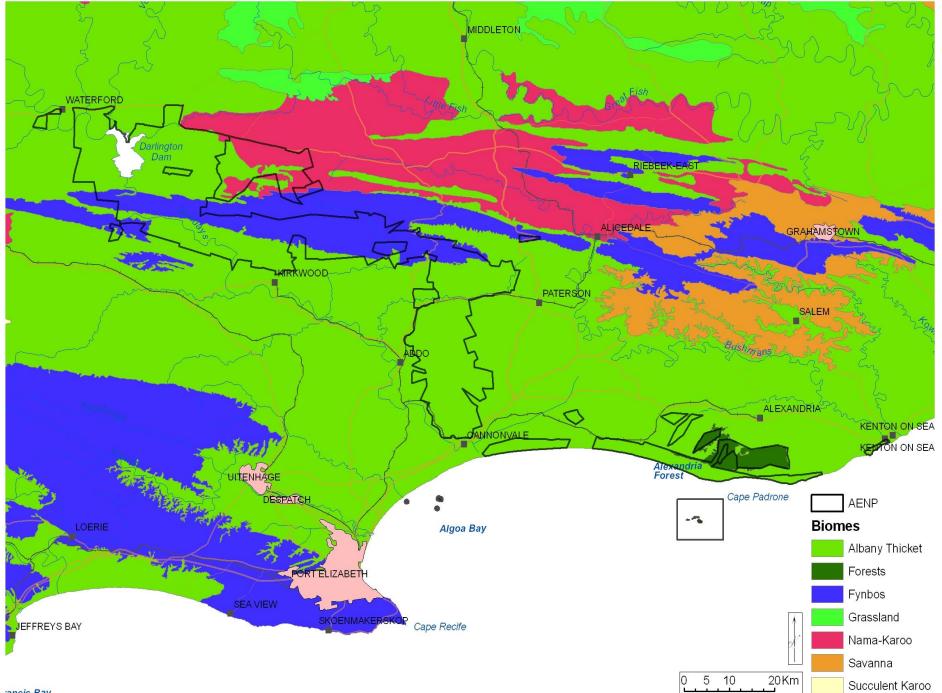

scale assessment mapping, classification of degraded thicket areas within the Parks and recommendation Planting plan development through (Vlok).
- Consulted CSS GIS and Mapping work (Cobbing).
- Development of three year Business plan which was approved through Natural Resource Management(BSP)



#### Approach taken in creating Recommendations for Spekboom restoration in the AENP( Vlok).

•To map the Subtropical Thicket (with a focus on Spekboom rich) vegetation types of the of the AENP at a scale of 1:15 000.

•To determine the approximate original densities of Spekboom in the different Thicket vegetation types

•To map the degree of transformation vegetation types regarding the current occurrence of Spekboom at three levels: pristine, moderately transformed and severely transformed.





ancis Bay





|                                             |                                                                                                                |           |           |          |               |          |                     | Legen                       |
|---------------------------------------------|----------------------------------------------------------------------------------------------------------------|-----------|-----------|----------|---------------|----------|---------------------|-----------------------------|
|                                             | -                                                                                                              | -         |           |          |               |          |